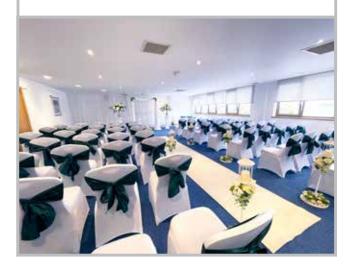

#### CAPRINGTON SUITE

Our largest suite, The Caprington Suite, is a sight to behold.

This magnificent space offers the most optimal place for you and your 'special someone' to tie the knot, surrounded by as many loved-ones as you could possibly desire.

## Included In Your Inclusive Package

- White chair covers and bows in lounge area and wedding meal
  - White chair covers for evening reception
  - White table linen napkins and tablecloths
    - Centrepieces
  - Master of ceremonies to help co-ordinate your day
    - Lounge area for drinks reception
  - Personalised table plan, table numbers and menus
    - Red carpet on arrival
    - Glass of bubbly for couple on arrival
      - Use of cake table and knife
        - Menu tasting
    - Bridal Room on the night of your wedding